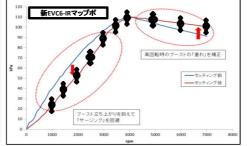

## **EVC6 IR ORIGINAL FUNCTIONS**

Redesigning the color pattern of the main display improved the visibility during driving.

Enlargement of the correction map grid point to 10x 10 from  $5 \times 5$  enables more precise correction.