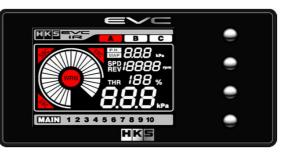

## **EVC6 IR ORIGINAL FUNCTIONS**

Redesigning the color pattern of the main display improved the visibility during driving.

Enlargement of the correction map grid point to 10x 10 from  $5 \times 5$  enables more precise correction.