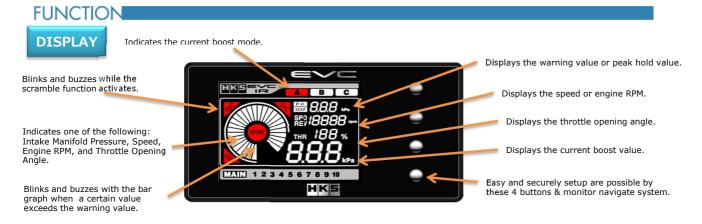

## [Features]

- Basic performance as a boost controller is the same as EVC6. Correction map grid point is enlarged to 10×10. Pressure correction range is increased to -180~180. More precise correction is possible for modern smaller sized turbo.
- EVC6's TFT full color monitor is upgraded for better visibility with a new color pattern.
- Monitor Navigation System easily leads the user to the correct setting and logging screens.
- The proven Stepping Motor is utilized as a valve unit.

## **EVC6 IR ORIGINAL FUNCTIONS**

Redesigning the color pattern of the main display improved the visibility during driving.

Enlargement of the correction map grid point to 10x 10 from  $5 \times 5$  enables more precise correction.