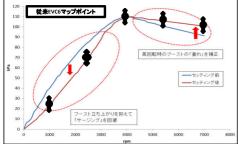

## [Features]

- Basic performance as a boost controller is the same as EVC6. Correction map grid point is enlarged to 10×10. Pressure correction range is increased to -180~180. More precise correction is possible for modern smaller sized turbo.
- EVC6's TFT full color monitor is upgraded for better visibility with a new color pattern.
- Monitor Navigation System easily leads the user to the correct setting and logging screens.
- The proven Stepping Motor is utilized as a valve unit.

## **EVC6 IR ORIGINAL FUNCTIONS**

Redesigning the color pattern of the main display improved the visibility during driving.

Enlargement of the correction map grid point to 10x 10 from  $5 \times 5$  enables more precise correction.