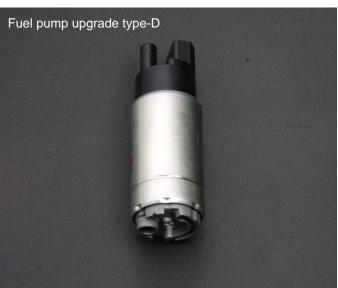

## Vehicle Specific Fuel Upgrade Kit Spare Parts (Fuel Pump)

Fuel pumps from vehicle specific fuel upgrade kits are available for overhaul or replacement.

Lineup

Type D: Fuel Pump inlcuded in 14007-AM006

## ● Fuel Pump Upgrade

| Product                   | Diameter | Length | Discharg<br>e rate | Code No.    | Price | Remarks                       |
|---------------------------|----------|--------|--------------------|-------------|-------|-------------------------------|
| Fuel pump upgrade type-D  | 38       | 114    | 260                | 14007-AK006 |       | Spare part for CZ4A, etc      |
| Fuel pump upgrade type-A  | 38       | 114    | 250                | 14007-AK007 |       | Spare part for GRB, GDB, etc. |
| Fuel pump upgrade type-AL | 38       | 121    | 265                | 14007-AK008 |       | Spare part for CT9A, etc.     |