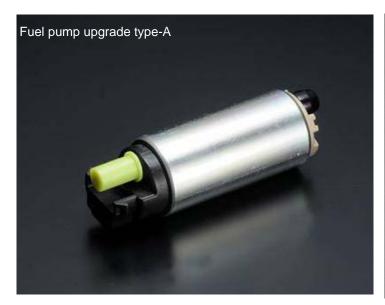

Type A: Fuel Pump + Connecting Coupler included in 14007-AF001 & AF002.

Type AL: Fuel Pump + Connecting Coupler + Extension Adapter included in 14007-AM007.

## ● Fuel Pump Upgrade

| Product                   | Diameter | Length | Discharg<br>e rate | Code No.    | Price | Remarks                       |
|---------------------------|----------|--------|--------------------|-------------|-------|-------------------------------|
| Fuel pump upgrade type-D  | 38       | 114    | 260                | 14007-AK006 |       | Spare part for CZ4A, etc      |
| Fuel pump upgrade type-A  | 38       | 114    | 250                | 14007-AK007 |       | Spare part for GRB, GDB, etc. |
| Fuel pump upgrade type-AL | 38       | 121    | 265                | 14007-AK008 |       | Spare part for CT9A, etc.     |