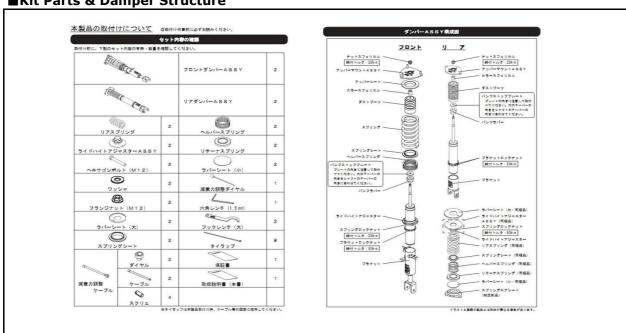

## **■Kit Parts & Damper Structure**

| VEHICLE                        | MODEL                    | ENGINE           | YEAR                    | SPRING RATE<br>[N/mm<br>(kgf/mm)] | FREE<br>LENGTH | VEHICLE'S<br>HEIGHT<br>Default(High-Low) | CODE NO.        | PRICE |  |
|--------------------------------|--------------------------|------------------|-------------------------|-----------------------------------|----------------|------------------------------------------|-----------------|-------|--|
| Fairlady Z                     | Z33                      | VQ35DE<br>VQ35HR | 02/7-08/11              | F=137(14)<br>R=157(16)            |                | F=-10(039)<br>R=-22(054)                 | 80250-<br>AN005 |       |  |
| UPPER MOUNT                    | UPPER<br>MOUNT<br>CHANGE | SPRING F         |                         |                                   | REMARKS        |                                          |                 |       |  |
| F=Pillowupper<br>R=Pillowupper | N/A                      |                  | F=Available R=Available |                                   |                |                                          |                 |       |  |