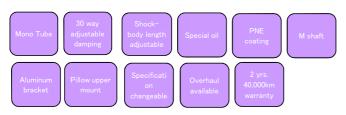

## **■** Features

- As HKS sports damper, the following 2 points needed to be addressed: ①Changeable rear spring rate ②Easy damping force adjustment.
- As a result, \$\phi65\$ straight coil spring with helper was selected for the rear springs to keep the rebound stroke and the rear stability is maintained at turn-in. The adjustment dial for rear damping force is installed in the vehicle's interior so easy, fast, and clean adjustment is possible without going underneath the vehicle. (Interior modification is required.)
- This kit is setup to be supple with an underlying firmness. Tight but without an uncomfortable harshness to reduce unnecessary movement in bumps and gaps and quick recovery are other factors in defining the setup.