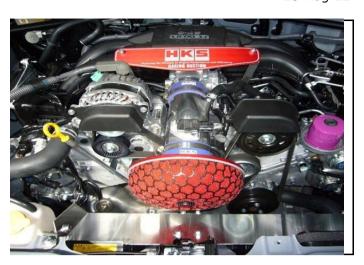

## **■**FEATURE

- •You can have strong power in the high RPM and better response from open and close of throttle with air flow adapter casting short suction pipe and heat insulator.
- You don't need sound creator. The direct sound from the engine is good enough.
- We have stabilized the intake air temperature by shutting off the hot air from the radiator and set the cooler for fresh air with a shroud.