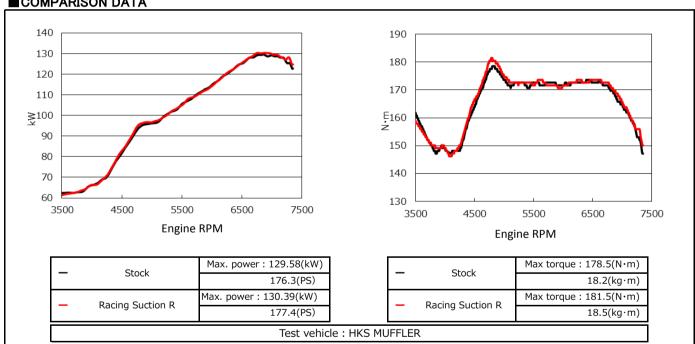

## **■COMPARISON DATA**

| Impression  | Stock | bad | 1 | 2 | 3 | 4 | 5 | good | Intake sound | Stock | small | 1 | 2 | 3 | 4 | 5 | big |
|-------------|-------|-----|---|---|---|---|---|------|--------------|-------|-------|---|---|---|---|---|-----|
| Low-mid RPM | RSR   | bad | 1 | 2 | 3 | 4 | 5 | good | Revving      | RSR   | small | 1 | 2 | 3 | 4 | 5 | big |
| Impression  | Stock | bad | 1 | 2 | 3 | 4 | 5 | good | Intake sound | Stock | small | 1 | 2 | 3 | 4 | 5 | big |
| High RPM    | RSR   | bad | 1 | 2 | 3 | 4 | 5 | good | Driving      | RSR   | small | 1 | 2 | 3 | 4 | 5 | big |