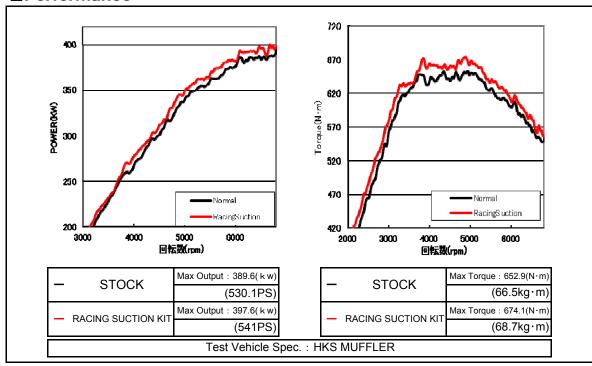

## **■**Performance

| Impression     | Stock | Bad | 1 | 2 | 3 | 4 | 5 | Good | Intake sound   | Stock | Small | 1 | 2 | 3 | 4 | 5 | Loud |
|----------------|-------|-----|---|---|---|---|---|------|----------------|-------|-------|---|---|---|---|---|------|
| .ow/middle rpn | RSR   | Bad | 1 | 2 | 3 | 4 | 5 | Good | Revving        | RSR   | Small | 1 | 2 | 3 | 4 | 5 | Loud |
| Impression     | Stock | Bad | 1 | 2 | 3 | 4 | 5 | Good | Intake sound   | Stock | Small | 1 | 2 | 3 | 4 | 5 | Loud |
| High rpm       | RSR   | Bad | 1 | 2 | 3 | 4 | 5 | Good | During driving | RSR   | Small | 1 | 2 | 3 | 4 | 5 | Loud |