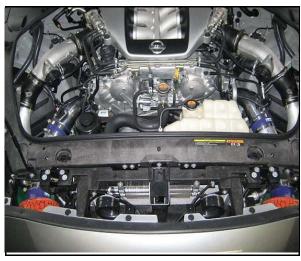

## **■**Features

This kit included Racing Suction Kit and Premium Suction Piping. It is best for total intake tuning.

This kit was designed to improve the torque not only for the high speed range but also for the mid range.

Its unique sporty intake sound uplifts drivers' sprits.

Locating the air cleaner unit inside the radiator grill stabilizes intake air temperature.