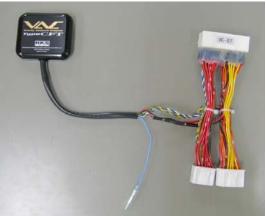

# **VAC**, A Must for Circuit Driving, Now Available for 86 & BRZ.

July 15, 2012

Coupler-on Harness Length: 150 [mm] Main Unit Harness Length: 250 [mm] Main Unit Size: 60 × 63 × 15 [mm]

#### Installation

- •Connect to the ECU harness using the provided "coupler-on" harness.
- (ECU is located in upper left side of a passenger compartment's front-seat foot area.)
- Installation may take approximately 20 minutes.