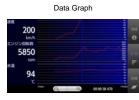

## Real Time Meter

Displays vehicle data in real time View modes can be switched with left or right flicks or tapping the indicators on the left or right of the screen.