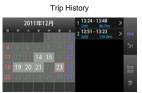

## History Lis

Past data is listed and tapping shows detail of each trip. long tap can delete the record.