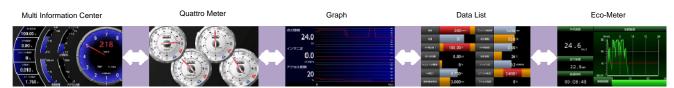

## Real Time Meter

Displays vehicle data in real time View modes can be switched with left or right flicks or tapping the indicators on the left or right of the screen.