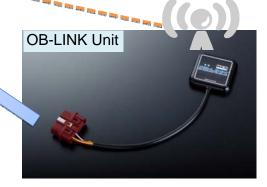

# HKS NEW RELEASE INFORMATION

On Board Diagnostics
Connector

Extract vehicle data by connecting
OB-Link to the vehicle on board

OB-LINK extracts vehicle date from the on board diagnostics port (OBD) and sends it via Bluetooth to an Android device (Tablet/Smartphone etc.)

Data is sent to an Android device via Bluetooth link