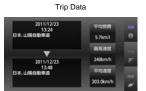

## History Lis

Past data is listed and tapping shows detail of each trip. long tap can delete the record.