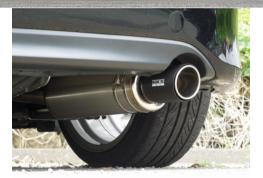

## The main concept is [Lightweight]

We have reduced 40% of the weight from the stock muffler. (Stock:4.95kg, SPEC L: 3.05kg) We didn't reduce the sound absorbing material but made the pipe and silencer much lighter.

## We made standard cannonball type design for more aggressive look!

In these days the cannonball type silencer is nothing new, but we have made it new with much lighter muffler. And also we put carbon in the tail-end. It will give you the performance and appearance.