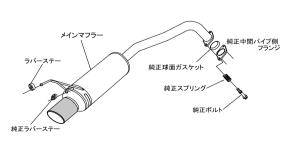

## The main concept is [Lightweight]

We have reduced 40% of the weight from the stock muffler. (Stock:4.95kg, SPEC L: 3.05kg) We didn't reduce the sound absorbing material but made the pipe and silencer much lighter.

| Model (Engine)                  | DBA-GE8 DAA-GP4                                                                                             |                                         |
|---------------------------------|-------------------------------------------------------------------------------------------------------------|-----------------------------------------|
| Model Year                      | 2007/10~                                                                                                    |                                         |
| JQR Number                      | JQR10121111                                                                                                 |                                         |
| Main Material                   | SUS304                                                                                                      |                                         |
| Tip O.D.                        | φ 94                                                                                                        |                                         |
| Main Pipe Dia.                  | φ 50.8                                                                                                      |                                         |
| Close noise level               | Stock                                                                                                       | 77dB (Idling: 54dB) / RS late model CVT |
| (Noise Level @ Idling)          | HKS                                                                                                         | 85dB (Idling: 59dB)/RS late model CVT   |
| Ground clearance of item        | 185mm(main shell)                                                                                           |                                         |
| EX Pipe Ground Clearance (Part) | 145mm(stock center pipe)                                                                                    |                                         |
| Remarks                         | RS early model 5MT/RS later model 6MT Hybrid RS CVT is out of Japanese acceleration noise level limitation. |                                         |