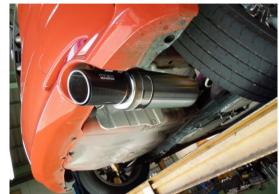

## The main concept is [Lightweight]

We have reduced 40% of the weight from the stock muffler. (Stock:4.95kg, SPEC L: 3.05kg) We didn't reduce the sound absorbing material but made the pipe and silencer much lighter.

## We made standard cannonball type design for more aggressive look!

In these days the cannonball type silencer is nothing new, but we have made it new with much lighter muffler. And also we put carbon in the tail-end. It will give you the performance and appearance.