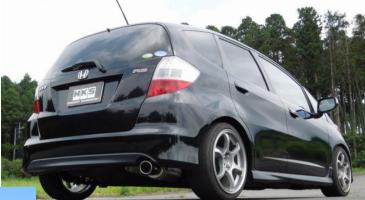

## HONDA FIT RS-HYBRID RS (DBA-GE8, DAA-GP4)

Code No. 32016-AH029

## We made standard cannonball type design for more aggressive look!

In these days the cannonball type silencer is nothing new, but we have made it new with much lighter muffler. And also we put carbon in the tail-end. It will give you the performance and appearance.