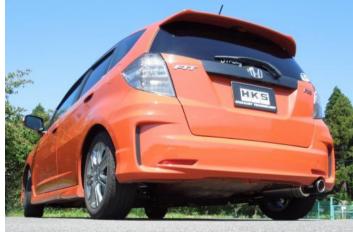

## HONDA FIT RS-HYBRID RS (DBA-GE8, DAA-GP4)

Code No. 32016-AH029

## We made standard cannonball type design for more aggressive look!

In these days the cannonball type silencer is nothing new, but we have made it new with much lighter muffler. And also we put carbon in the tail-end. It will give you the performance and appearance.