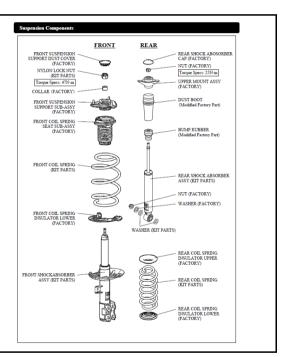

## ■ Features

- Utilizing the stock suspension structure for Hipermax G series provides a better durability and ride quality than its original even after lowering vehicle's height. The front stock design inverted mono tube damper delivers high rigidity and reliable handling performance.

  Damper setting was performed with the best spring rate to ensure better ride quality and comfort so a
- driver won't be tired even in long time driving.
- The excessive body roll of a vehicle during cornering and unstable driving in high speed driving are reduced to deliver a well-balanced ride quality and handling.