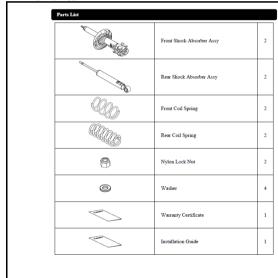

## **■ Kit Parts**

| VEHICLE | MODEL          | ENGINE      | YEAR   | SPRING RATE<br>[N/mm<br>(kgf/mm)] | FREE LENGTH             | VEHICLE'S HEIGHT<br>Default(High-Low) | CODE NO.    | PRICE |
|---------|----------------|-------------|--------|-----------------------------------|-------------------------|---------------------------------------|-------------|-------|
| Prius   | ZVW50<br>ZVW51 | 2ZR-<br>FXE | 15/12~ | F=25(2.6)<br>R=37(3.8)            | Specially-<br>developed | F=-21<br>R=-18                        | 80260-AT004 |       |