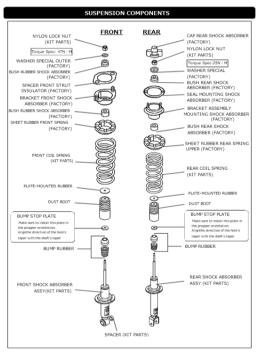

### ■ Kit Parts

| VEHICLE         | MODEL | ENGINE       | YEAR            | SPRING<br>RATE<br>[N/mm (kgf/mm)] | FREE LENGTH | VEHICLE HIGHT<br>DEFAULT<br>(HIGH-LOW) | CODE NO.    | PRICE |
|-----------------|-------|--------------|-----------------|-----------------------------------|-------------|----------------------------------------|-------------|-------|
| SKYLINE<br>GT-R | BNR32 | RB26<br>DETT | 89/08~<br>94/12 | F=35(3.6)<br>R=37(3.7)            | FIXED       | F=-36<br>R=-19                         | 80260-AN001 |       |