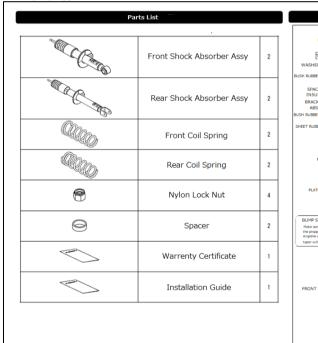

### ■ Kit Parts

| VEHICLE         | MODEL | ENGINE       | YEAR            | SPRING<br>RATE<br>[N/mm (kgf/mm)] | FREE LENGTH | VEHICLE HIGHT<br>DEFAULT<br>(HIGH-LOW) | CODE NO.    | PRICE |
|-----------------|-------|--------------|-----------------|-----------------------------------|-------------|----------------------------------------|-------------|-------|
| SKYLINE<br>GT-R | BNR32 | RB26<br>DETT | 89/08~<br>94/12 | F=35(3.6)<br>R=37(3.7)            | FIXED       | F=-36<br>R=-19                         | 80260-AN001 |       |