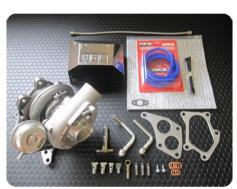

Special Offer!!

Kit Parts: Turbine Assy (Actuator included.).Oil Pipes, Water Cooling Pipes, Insulator, Gaskets,

297kW (400ps) /6700rpm 470N·m (48kgf·m) /4300rpm generated when boost set to 150kPa with EVC.