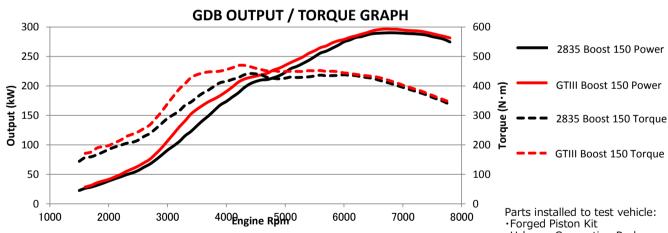

Special Offer!!

Kit Parts: Turbine Assy (Actuator included.).Oil Pipes, Water Cooling Pipes, Insulator, Gaskets,

297kW (400ps) /6700rpm 470N·m (48kgf·m) /4300rpm generated when boost set to 150kPa with EVC.

#### NOTE:

- ※ Upgrading the fuel parts is required if the boost exceeds 120kPa (Approx. 330ps)
- \* For some vehicle models, modification to the vehicle may be required.

\* The torgue and engine output may vary depending on the measuring instrument and/or