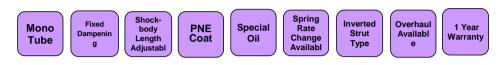

## ■ FEATURES

- Firmness on the rear side was eliminated whilst maintaining the factory nimble driving feeling. A comfortable ride is provided for both front and rear seat passengers.
- Even though the spring rate is low, carefully selected internal parts support cornering performance, stable driving at high speed, and supple and persistent driving characteristics.