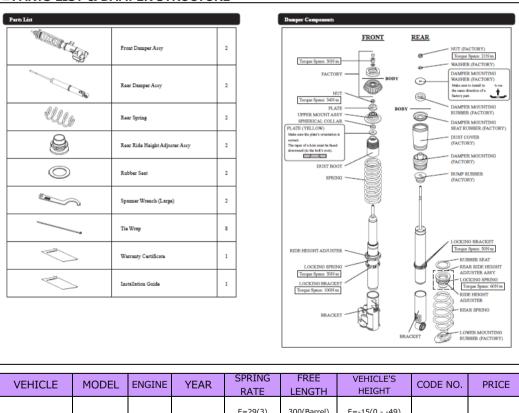

## PARTS LIST & DAMPER STRUCTURE

|                    |                       |                       |         | RATE                | LENGIH                                                                                                                                      | HEIGHT                   |             |  |
|--------------------|-----------------------|-----------------------|---------|---------------------|---------------------------------------------------------------------------------------------------------------------------------------------|--------------------------|-------------|--|
| VEZEL              | RU1                   | L15B                  | 13/12~  | F=29(3)<br>R=28(29) | 300(Barrel)<br>/Special                                                                                                                     | F=-15(049)<br>R=-27(068) | 80110-AH122 |  |
| UPPER<br>MOUNT     | UPPER MOUNT<br>CHANGE | SPRING RATE<br>CHANGE | REMARKS |                     |                                                                                                                                             |                          |             |  |
| F=Stock<br>R=Stock | N/A                   | F=Available<br>R=N/A  | 5       | •                   | pment is based on Hybrid vehicle. To install this product to gasoline<br>the setting referring to the data for testing before installation. |                          |             |  |