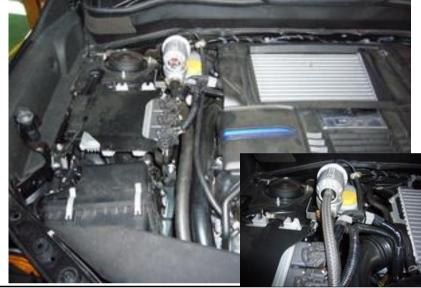

## Features

Installing this product creates unique sharp & high frequency SQV sound. The SQVIV unit is designed to be located beside the engine so the appurtenance of the engine bay is improved.

The suction-return parts are included (those are necessary to pass the Japanese Automobile Inspection.).