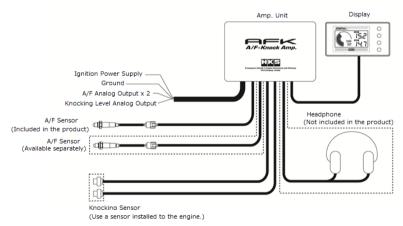

## **■ Product Outline**

- The 3rd generation of A/F Knock Amp, Air/fuel monitor and knock-amplifier functions in one package as a visual setting tool, is released with new design display.
- High precision air/fuel ratio is possible with Bosch A/F sensor included in this product.
- Monitoring knocking state through a headphone supports setting the fuel and/or ignition by F-CON V Pro or a similar device.
- Knocking level is judged and shown in the display by setting knocking conditions.
- The air-fuel ratio and knocking level can be output as voltage signals. Connecting the A/F Knock Amp to an F-CON unit allows controlling the air-fuel ratio feedback, knock retard, etc.

## ■ Features

- Two A/F sensors can be used together. (Bosch A/F sensor is included.) 1 main unit can measure 2 different A/F values of the V-bank engine or multi-cylinder engine using 2 sensors.
- The product consists of 2 units, a color LCD display/controller and amplifier. The design is unified with other HKS electrical parts like EVC, etc.
- Digital filter is newly utilized for knocking sensor signal process. This filter enables to reduce noise from the knocking sensor and engine vibration.