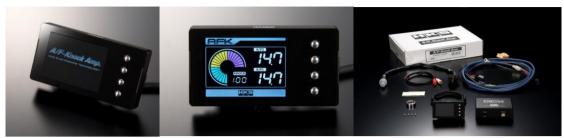

## **■ Product Outline**

- The 3rd generation of A/F Knock Amp, Air/fuel monitor and knock-amplifier functions in one package as a visual setting tool, is released with new design display.
- High precision air/fuel ratio is possible with Bosch A/F sensor included in this product.
- Monitoring knocking state through a headphone supports setting the fuel and/or ignition by F-CON V Pro or a similar device.
- Knocking level is judged and shown in the display by setting knocking conditions.
- The air-fuel ratio and knocking level can be output as voltage signals. Connecting the A/F Knock Amp to an F-CON unit allows controlling the air-fuel ratio feedback, knock retard, etc.

## ■ Features

- Two A/F sensors can be used together. (Bosch A/F sensor is included.) 1 main unit can measure 2 different A/F values of the V-bank engine or multi-cylinder engine using 2 sensors.
- The product consists of 2 units, a color LCD display/controller and amplifier. The design is unified with other HKS electrical parts like EVC, etc.
- Digital filter is newly utilized for knocking sensor signal process. This filter enables to reduce noise from the knocking sensor and engine vibration.

## ■ Parts Diagram

A/F-Knock Amp.

■A/F-Knock Amp.

| Code No.    | Product          | Price | Remarks                                   |
|-------------|------------------|-------|-------------------------------------------|
| 44006-AK004 | A/F Knock Amp. 3 |       | A/F Sensor & O2 Sensor Boss are included. |