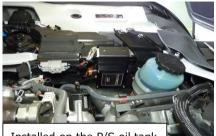

## Installation

•No wiring modification is required. It is simply connected by a coupler.

August, 2015

Installed on the P/S oil tank