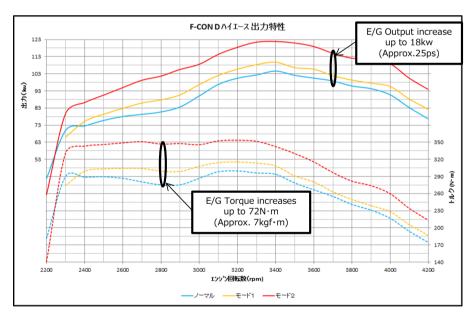

## Product Outline

- This product is compatible with Hiace 200 series type 3 and 4. This product can control the fuel of piezo-injector diesel turbo engines.
- With the 1KD-FTV engine, the engine output increases up to approximately 25ps. The difference is noticeable right after stepping on the accelerator.

### Features

- There are 3 modes that can be selected for appropriate conditions using the provided switch.
  - Stock Mode: Stock Control
  - Mode 1: For street driving focusing on the output improvement at the mid speed range.
  - Mode 2: For the output improvement at all speed range. (Up to approx. 25ps increase)
- Not only the engine output, but also the torque can be improved. The time to reach the target speed can be shortened.
- The waterproof & heat resistance design enables the unit to be installed in the engine bay safely.