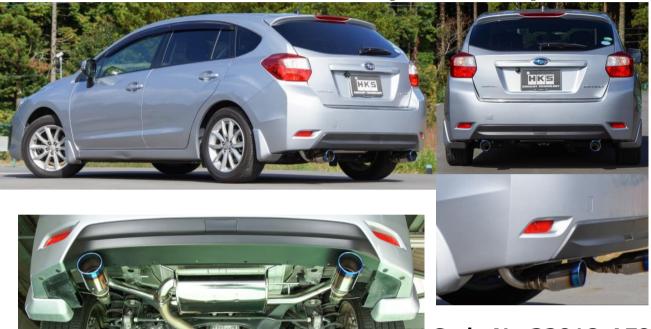

## **IMPREZA SPORT (DBA-GP7)**

Code No.32018-AF013

## ouble-sided Ti Exhaust Tips delivers styling with intensit

Large Ti exhaust tips on both sides of the vehicle transforms the appearance of the rear turning the Impreza Sport into a wild and sporty, yet premium vehicle.

## **Exhaust Sound Reduction Structure for Street Use**

The double-sided tips produces a mild exhaust sound to provide a comfortable ride for fellow passengers. Enjoy the mild exhaust sound at low speed range and soothing boxer sound at high speed range.