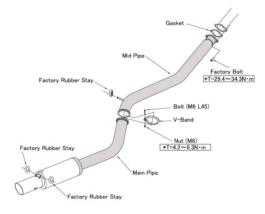

## **ø85 Full Straight and Low Exhaust Pressure Design!**

 $\phi 85$  Racing spec. exhaust system. Absolute exhaust efficiency is achieved. Full straight design enables use with highly tuned vehicles.

## Comfortable Travelling to the Circuit with Inner Silencer!

Installing the inner silencer allows comfortable travelling for long and short distances. In a circuit, remove the inner silencer to enjoy its racing exhaust sound.