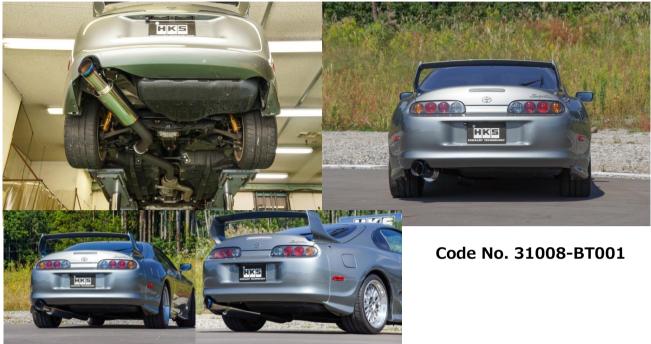

## **TOYOTA SUPRA**

## **ø85 Full Straight and Low Exhaust Pressure Design!**

 $\phi 85$  Racing spec. exhaust system. Absolute exhaust efficiency is achieved. Full straight design enables use with highly tuned vehicles.

## Comfortable Travelling to the Circuit with Inner Silencer!

Installing the inner silencer allows comfortable travelling for long and short distances. In a circuit, remove the inner silencer to enjoy its racing exhaust sound.