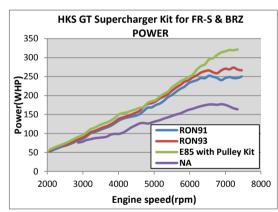

#### **■** Features

- Matching with the 91 octane gasoline is optimized. The kit layout and supercharger setting are improved from the existing kit.
- The engine output shows a 50% increase from the stock.
- PULLEY UPGRADE KIT and E85 fuel + upgraded fuel part enable the engine to output 90% more compared to the stock.
  RON 91 gasoline spec. 255HP (+80HP of the stock)
  - E85 fuel + Pulley Upgrade kit + Fuel Pump + Injector. 320HP (+150HP of the stock) \*\*Pulley Upgrade Kit, fuel pump, and injector are available separately.
- This kit is designed exclusively for 86/FR-S/BRZ. All necessary installation parts are included in the kit.