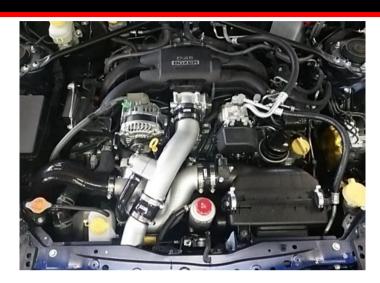

## GT SUPERCHARGER SYSTEM ZN6/ZC6 FA20 Ver.3 Pro KIT

| 01 501 ERC | IIAICOLIC | STSTEM ENG, ECC   | ALO VELIS I IO I | <b>1</b> 1 |                                                                                     |
|------------|-----------|-------------------|------------------|------------|-------------------------------------------------------------------------------------|
| Vehicle    | E/G       | Year              | Code No.         | Price      | Remarks                                                                             |
| 86/FR-S/BR | FA20      | 2012/4-early 2014 | 12001-KT003      |            | ·No engine management part is included. (Resetting of fuel & ignition is required.) |
|            |           |                   |                  |            | •Minor modification of the bumper reinforcement, radiator support, and              |
|            |           |                   |                  |            | front chain cover is required. (Estimated Installation Hours: Approx. 8 hrs.)       |
|            |           |                   |                  |            | ·Compatibility of the vehicle with an AT transmission has not been confirmed.       |