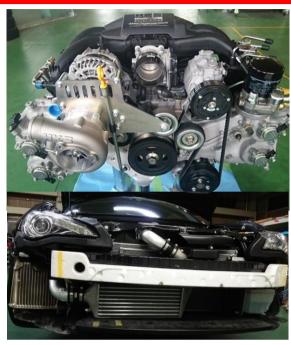

## GT SUPERCHARGER SYSTEM ZN6/ZC6 FA20 Ver.3 Pro KIT

| 01 501 ERC | IIAICOLIC | STSTEM ENG, ECC   | ALO VELIS I IO I | <b>1</b> 1 |                                                                                     |
|------------|-----------|-------------------|------------------|------------|-------------------------------------------------------------------------------------|
| Vehicle    | E/G       | Year              | Code No.         | Price      | Remarks                                                                             |
| 86/FR-S/BR | FA20      | 2012/4-early 2014 | 12001-KT003      |            | ·No engine management part is included. (Resetting of fuel & ignition is required.) |
|            |           |                   |                  |            | •Minor modification of the bumper reinforcement, radiator support, and              |
|            |           |                   |                  |            | front chain cover is required. (Estimated Installation Hours: Approx. 8 hrs.)       |
|            |           |                   |                  |            | ·Compatibility of the vehicle with an AT transmission has not been confirmed.       |