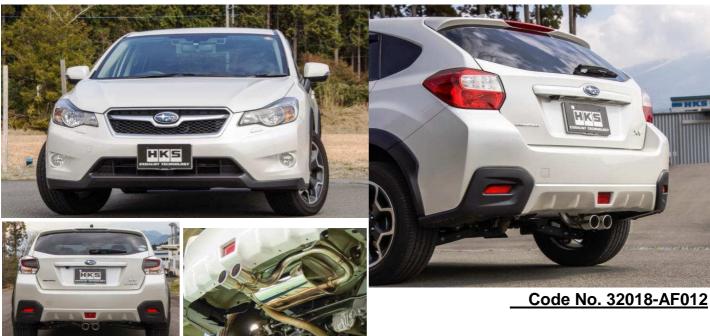

## **Center-positioned Dual Exhaust Tips give More Energetic Impression!**

Stainless 76.3mm round tips are positioned in center of the bumper which gives more active impression to XV that suits various leisure-time activities.

## Exhaust Resonance in common range is reduced! Vehicle Comfort & Engine Response are Improved!

Exhaust drone is reduced by not making pipes diameter bigger compared to the stock muffler. The engine response is improved by optimization of the shell structure.

Vehicle comfort on the street is maintained by silencing the muffled noise in common rpm range.

| icing the muthed holse in common printange. |                                                                                                                                                                              |                                       |                                 |
|---------------------------------------------|------------------------------------------------------------------------------------------------------------------------------------------------------------------------------|---------------------------------------|---------------------------------|
| Model (Engine)                              |                                                                                                                                                                              | DBA-GP7[FB20] , DAA-GPE[FB20-MA1]     |                                 |
| Model Year                                  |                                                                                                                                                                              | GP7:2012/10~ GPE:2013/6~              |                                 |
| JQR Number                                  |                                                                                                                                                                              | JQR10141071                           |                                 |
| Main Material                               |                                                                                                                                                                              | SUS304                                |                                 |
| Tip O.D.                                    |                                                                                                                                                                              | φ76.3 Curled Tip                      |                                 |
| Main Pipe Dia.                              |                                                                                                                                                                              | φ50.8→φ45×2                           |                                 |
| Closed Noise                                |                                                                                                                                                                              | Stock                                 | GP7: 75dB(55dB) GPE: 76dB(53dB) |
| (Noise Level @ Idling)                      |                                                                                                                                                                              | HKS                                   | GP7: 83dB(56dB) GPE: 83dB(55dB) |
| Ground Clearance                            |                                                                                                                                                                              | 260mm (Tip)                           |                                 |
| EX Pipe Ground Clearance<br>(Partial)       |                                                                                                                                                                              | GP7:207mm,GPE:197mm(Stock Front Pipe) |                                 |
| Remarks                                     | <ul> <li>Ground clearance won't be changed after installing this product.</li> <li>Not applicable to vehicles equipped with factory option rear<br/>bumper panel.</li> </ul> |                                       |                                 |