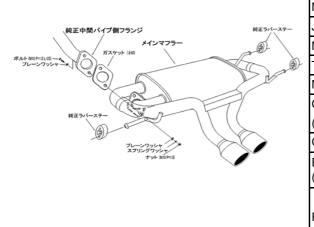

## Exhaust Resonance in common range is reduced! Vehicle Comfort & Engine Response are Improved!

Exhaust drone is reduced by not making pipes diameter bigger compared to the stock muffler. The engine response is improved by optimization of the shell structure.

Vehicle comfort on the street is maintained by silencing the muffled noise in common rpm range.

| icing the muthed holse in common printange. |                                                                                                                                                                              |                                       |                                 |
|---------------------------------------------|------------------------------------------------------------------------------------------------------------------------------------------------------------------------------|---------------------------------------|---------------------------------|
| Model (Engine)                              |                                                                                                                                                                              | DBA-GP7[FB20] , DAA-GPE[FB20-MA1]     |                                 |
| Model Year                                  |                                                                                                                                                                              | GP7:2012/10~ GPE:2013/6~              |                                 |
| JQR Number                                  |                                                                                                                                                                              | JQR10141071                           |                                 |
| Main Material                               |                                                                                                                                                                              | SUS304                                |                                 |
| Tip O.D.                                    |                                                                                                                                                                              | φ76.3 Curled Tip                      |                                 |
| Main Pipe Dia.                              |                                                                                                                                                                              | φ50.8→φ45×2                           |                                 |
| Closed Noise                                |                                                                                                                                                                              | Stock                                 | GP7: 75dB(55dB) GPE: 76dB(53dB) |
| (Noise Level @ Idling)                      |                                                                                                                                                                              | HKS                                   | GP7: 83dB(56dB) GPE: 83dB(55dB) |
| Ground Clearance                            |                                                                                                                                                                              | 260mm (Tip)                           |                                 |
| EX Pipe Ground Clearance<br>(Partial)       |                                                                                                                                                                              | GP7:207mm,GPE:197mm(Stock Front Pipe) |                                 |
| Remarks                                     | <ul> <li>Ground clearance won't be changed after installing this product.</li> <li>Not applicable to vehicles equipped with factory option rear<br/>bumper panel.</li> </ul> |                                       |                                 |