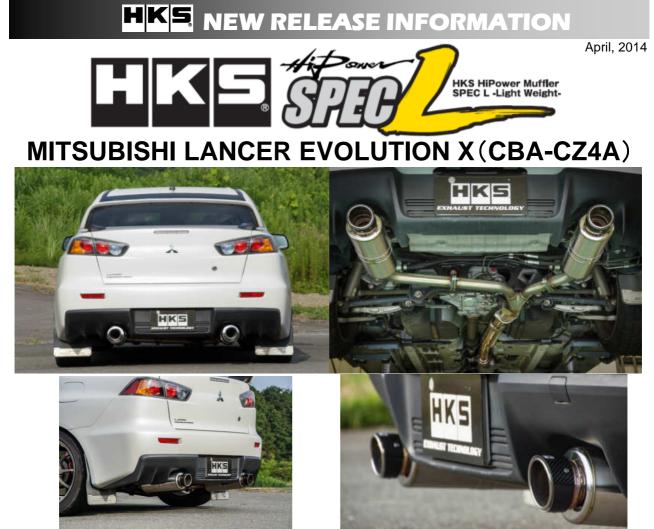

## [Lightweight]

The weight of this SPEC-L is only 9.2kg which is 54% less than the 20kg stock muffler using stainless steel. This lightweight system is realized through careful reduction of weight in each component such as pipe and silencer rather than just removing sound reducing materials.

## **Standard Cannonball-shape** to Aggressive Appearance

Cannon-Shaped silencer is no longer novelty; the newly designed silencer is equipped with impressive carbon-made tips and lightweight. This new design silencer and tips provide high performance, and they give more aggressive appearance.

| Model (Engine)                     | CBA-CZ4A (4B11)   |                      |
|------------------------------------|-------------------|----------------------|
| Model Year                         | 07/10~            |                      |
| JQR Number                         | JQR30134145 4B11t |                      |
| Main Material                      | SUS304            |                      |
| Tip O.D.                           | φ94               |                      |
| Main Pipe Dia.                     | φ65→φ50×2         |                      |
| Closed Noise Left/Right            | Stock             | 83dB (@Idling: 65dB) |
| (Noise Level @ Idling)             | HKS               | 90dB (@Idling: 68dB) |
| Ground Clearance                   | 125mm             | (Mid Pipe)           |
| EX Pipe Ground Clearance (Partial) | 125mm             | (Mid Pipe)           |
| Remarks                            |                   |                      |