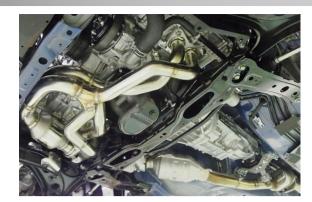

## SUPER MANIFOLD with CATALYZER GT-SPEC

for ZN6/ZC6

Exhaust Manifold is the key to the 86/BRZ power upgrade. The stock manifold has the catalyzer which prevents from better performance. But HKS catalyzer can provide more power because of the less resistance and better cleaning exhaust which passed the Japanese gas regulation.

## [FEATURES]

- Manifold part is designed of 4-2-1 layout design that has better performance. And for the catalyzer part, HKS put more catalyzer metals which change the cleaning ability. So it's smaller and powerful that passed the regulation.
- It has more power because of the 4-2-1 layout design. It has less exhaust resistance so that has more power for the normal range to high RPM.
- •It's more comfortable driving experience because of the better performance at a normal range acceleration. And also at the high RPM it's better feeling stock and fun to drive fast in the NA.
- •It's made of SUS304 so that it can also be used for circuit.

| Vehicle   | Туре       | Engine | Year   | Diameter      | Layout  | Code No.    | Price | Remark                                                                                                                            |
|-----------|------------|--------|--------|---------------|---------|-------------|-------|-----------------------------------------------------------------------------------------------------------------------------------|
| 86<br>BRZ | ZN6<br>ZC6 | FA20   | 12/03~ | Ф42.7-50.8-60 | 4in2in1 | 33005-AT005 |       | Not adaptable for AT. It's combined unit of manifold and no. 1 catalyzer. No. 2(front pipe) is stock.  * O2 sensor must be moved. |