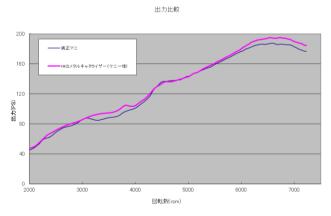

## [FEATURES]

- Manifold part is designed of 4-2-1 layout design that has better performance. And for the catalyzer part, HKS put more catalyzer metals which change the cleaning ability. So it's smaller and powerful that passed the regulation.
- It has more power because of the 4-2-1 layout design. It has less exhaust resistance so that has more power for the normal range to high RPM.
- •It's more comfortable driving experience because of the better performance at a normal range acceleration. And also at the high RPM it's better feeling stock and fun to drive fast in the NA.
- •It's made of SUS304 so that it can also be used for circuit.