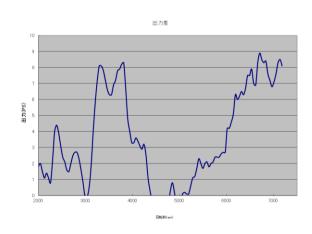

## [FEATURES]

- Manifold part is designed of 4-2-1 layout design that has better performance. And for the catalyzer part, HKS put more catalyzer metals which change the cleaning ability. So it's smaller and powerful that passed the regulation.
- It has more power because of the 4-2-1 layout design. It has less exhaust resistance so that has more power for the normal range to high RPM.
- •It's more comfortable driving experience because of the better performance at a normal range acceleration. And also at the high RPM it's better feeling stock and fun to drive fast in the NA.
- •It's made of SUS304 so that it can also be used for circuit.