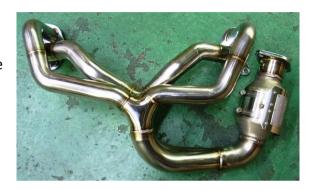

## SUPER MANIFOLD with CATALYZER GT-SPEC

for ZN6/ZC6

Exhaust Manifold is the key to the 86/BRZ power upgrade. The stock manifold has the catalyzer which prevents from better performance. But HKS catalyzer can provide more power because of the less resistance and better cleaning exhaust which passed the Japanese gas regulation.

## [FEATURES]

- Manifold part is designed of 4-2-1 layout design that has better performance. And for the catalyzer part, HKS put more catalyzer metals which change the cleaning ability. So it's smaller and powerful that passed the regulation.
- It has more power because of the 4-2-1 layout design. It has less exhaust resistance so that has more power for the normal range to high RPM.
- •It's more comfortable driving experience because of the better performance at a normal range acceleration. And also at the high RPM it's better feeling stock and fun to drive fast in the NA.
- •It's made of SUS304 so that it can also be used for circuit.

| <ul> <li>SUPER MANIFOLI</li> </ul> | D with CATAL | YZER GT-SPEC |
|------------------------------------|--------------|--------------|
|                                    |              |              |