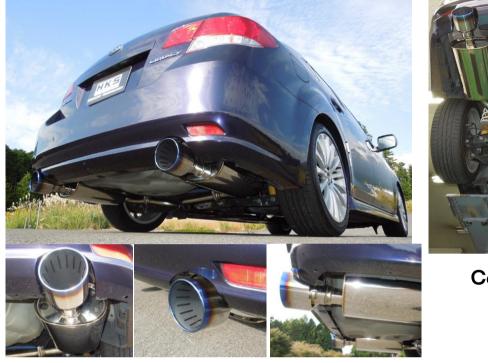

## Absolutely low exhaust pressure will have much improved driving performance!

We have cut to the 70% of the exhaust pressure than the stock by the "pipe diameter" and "curved pipe" optimization and also the straight structure without the throttle. It's top class low exhaust pressure for Legacy after muffler which comply for 400ps over. With the low pressure, it has better torque and low RPM response by the faster turbo boost. It has the gentle acceleration feeling for the supercharger boost.

| Model (Engine)                     | DBA-BM9[EJ25(T/C)]                     |                        |
|------------------------------------|----------------------------------------|------------------------|
| Model Year                         | 2009/05~                               |                        |
| JQR Number                         | JQR40124170 EJ25t                      |                        |
| Main Material                      | SUS304                                 |                        |
| Tip O.D.                           | φ 124                                  |                        |
| Main Pipe Dia.                     | φ 65→φ 54×2                            |                        |
| Close Noise Level                  | Stock                                  | 76/76dB (Idling: 55dB) |
| @Idling                            | HKS                                    | 82/82dB (Idling: 55dB) |
| Lowest Car Height (w/this product) | 150mm(2nd mid pipe)                    |                        |
| Lowest Car Height (Exhaust pipe)   | 140mm(stock front pipe heat shield)    |                        |
| Remarks                            | * Road clearance is same as the stock. |                        |