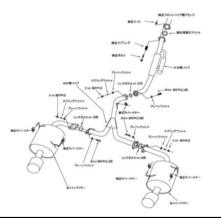

## Absolutely low exhaust pressure will have much improved driving performance!

We have cut to the 70% of the exhaust pressure than the stock by the "pipe diameter" and "curved pipe" optimization and also the straight structure without the throttle. It's top class low exhaust pressure for Legacy after muffler which comply for 400ps over. With the low pressure, it has better torque and low RPM response by the faster turbo boost. It has the gentle acceleration feeling for the supercharger boost.

| Model (Engine)                     | DBA-BM9[EJ25(T/C)]                     |                        |
|------------------------------------|----------------------------------------|------------------------|
| Model Year                         | 2009/05~                               |                        |
| JQR Number                         | JQR40124170 EJ25t                      |                        |
| Main Material                      | SUS304                                 |                        |
| Tip O.D.                           | φ 124                                  |                        |
| Main Pipe Dia.                     | φ 65→φ 54×2                            |                        |
| Close Noise Level                  | Stock                                  | 76/76dB (Idling: 55dB) |
| @Idling                            | HKS                                    | 82/82dB (Idling: 55dB) |
| Lowest Car Height (w/this product) | 150mm(2nd mid pipe)                    |                        |
| Lowest Car Height (Exhaust pipe)   | 140mm(stock front pipe heat shield)    |                        |
| Remarks                            | * Road clearance is same as the stock. |                        |