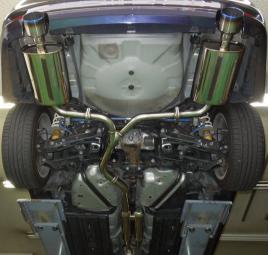

## Absolutely low exhaust pressure will have much improved driving performance!

We have cut to the 70% of the exhaust pressure than the stock by the "pipe diameter" and "curved pipe" optimization and also the straight structure without the throttle. It's top class low exhaust pressure for Legacy after muffler which comply for 400ps over. With the low pressure, it has better torque and low RPM response by the faster turbo boost. It has the gentle acceleration feeling for the supercharger boost.

| Model (Engine)                     | DBA-BM9[EJ25(T/C)]                     |                        |
|------------------------------------|----------------------------------------|------------------------|
| Model Year                         | 2009/05~                               |                        |
| JQR Number                         | JQR40124170 EJ25t                      |                        |
| Main Material                      | SUS304                                 |                        |
| Tip O.D.                           | φ 124                                  |                        |
| Main Pipe Dia.                     | φ 65→φ 54×2                            |                        |
| Close Noise Level                  | Stock                                  | 76/76dB (Idling: 55dB) |
| @Idling                            | HKS                                    | 82/82dB (Idling: 55dB) |
| Lowest Car Height (w/this product) | 150mm(2nd mid pipe)                    |                        |
| Lowest Car Height (Exhaust pipe)   | 140mm(stock front pipe heat shield)    |                        |
| Remarks                            | * Road clearance is same as the stock. |                        |