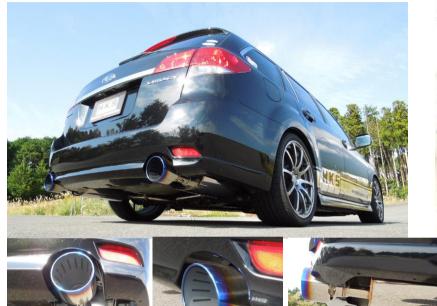

## **LEGACY TOURING WAGON (DBA-BR9)**

Code No. 31029-AF006

## Absolutely low exhaust pressure will have much improved driving performance!

We have cut to the 70% of the exhaust pressure than the stock by the "pipe diameter" and "curved pipe" optimization and also the straight structure without the throttle. It's top class low exhaust pressure for Legacy after muffler which complies for 400ps over. With the low pressure, it has better torque and low RPM response by the faster turbo boost. It has the gentle acceleration feeling for the supercharger boost.

| Model (Engine)                     | DBA-BR9 [EJ25(T/C)]                    |                        |
|------------------------------------|----------------------------------------|------------------------|
| Model Year                         | 2009/05~                               |                        |
| JQR Number                         | JQR40124169 EJ25t                      |                        |
| Main Material                      | SUS304                                 |                        |
| Tip O.D.                           | φ124                                   |                        |
| Main Pipe Dia.                     | φ65→φ54×2                              |                        |
| Close Noise Level                  | Stock                                  | 76/76dB (Idling:55dB)  |
| @Idling                            | HKS                                    | 82/82dB (Idling: 55dB) |
| Lowest Car Height (w/this product) | 150mm (2nd mid pipe)                   |                        |
| Lowest Car Height (Exhaust pipe)   | 140mm (stock front pipe heat shield)   |                        |
| Remarks                            | * Road clearance is same as the stock. |                        |