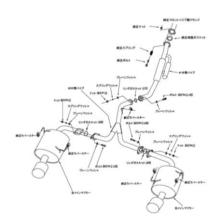

## Absolutely low exhaust pressure will have much improved driving performance!

We have cut to the 70% of the exhaust pressure than the stock by the "pipe diameter" and "curved pipe" optimization and also the straight structure without the throttle. It's top class low exhaust pressure for Legacy after muffler which complies for 400ps over. With the low pressure, it has better torque and low RPM response by the faster turbo boost. It has the gentle acceleration feeling for the supercharger boost.

| Model (Engine)                     | DBA-BR9 [EJ25(T/C)]                    |                        |
|------------------------------------|----------------------------------------|------------------------|
| Model Year                         | 2009/05~                               |                        |
| JQR Number                         | JQR40124169 EJ25t                      |                        |
| Main Material                      | SUS304                                 |                        |
| Tip O.D.                           | φ124                                   |                        |
| Main Pipe Dia.                     | φ65→φ54×2                              |                        |
| Close Noise Level                  | Stock                                  | 76/76dB (Idling:55dB)  |
| @Idling                            | HKS                                    | 82/82dB (Idling: 55dB) |
| Lowest Car Height (w/this product) | 150mm (2nd mid pipe)                   |                        |
| Lowest Car Height (Exhaust pipe)   | 140mm (stock front pipe heat shield)   |                        |
| Remarks                            | * Road clearance is same as the stock. |                        |