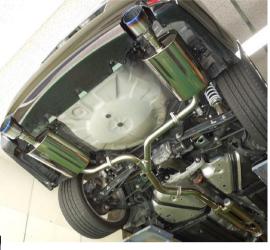

## Absolutely low exhaust pressure will have much improved driving performance!

We have cut to the 70% of the exhaust pressure than the stock by the "pipe diameter" and "curved pipe" optimization and also the straight structure without the throttle. It's top class low exhaust pressure for Legacy after muffler which complies for 400ps over. With the low pressure, it has better torque and low RPM response by the faster turbo boost. It has the gentle acceleration feeling for the supercharger boost.

| Model (Engine)                     | DBA-BR9 [EJ25(T/C)]                    |                        |
|------------------------------------|----------------------------------------|------------------------|
| Model Year                         | 2009/05~                               |                        |
| JQR Number                         | JQR40124169 EJ25t                      |                        |
| Main Material                      | SUS304                                 |                        |
| Tip O.D.                           | φ124                                   |                        |
| Main Pipe Dia.                     | φ65→φ54×2                              |                        |
| Close Noise Level                  | Stock                                  | 76/76dB (Idling:55dB)  |
| @Idling                            | HKS                                    | 82/82dB (Idling: 55dB) |
| Lowest Car Height (w/this product) | 150mm (2nd mid pipe)                   |                        |
| Lowest Car Height (Exhaust pipe)   | 140mm (stock front pipe heat shield)   |                        |
| Remarks                            | * Road clearance is same as the stock. |                        |