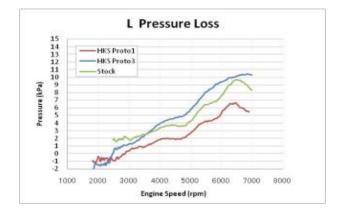

#### Pressure Loss

Thinner cores may raises concerns of increase of pressure loss; however, the unique inner fin design can minimize the pressure loss increase.