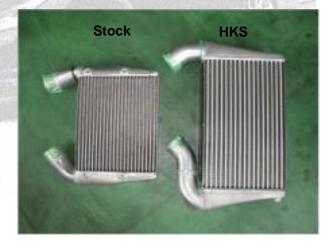

HKS provides the intercooler kit with two thin and larger cores (400x 260x65) that allow significant cooling performance achievement.

#### ♦Lightweight

Weight of the intercooler is reduced, and overhung weight can be reduced as well. (Stock: 9.6kg / HKS: 8.0kg)