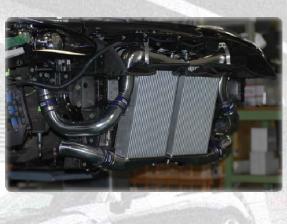

# **INTERCOOLER KIT (Ductless) for NISSAN GT-R R35**

Intercooler kit without air duct is available for NISSAN GT-R R35.

Best for light-tuned vehicles and reasonable tuning.

Required Installation Time: Approximately 8-10 hours

•Kit Parts: I/C Assy, I/C Pipe, Silicone Hose, Hose Clamps, Brackets, Bolts, and Nuts

| Vehicle | Model | Engine   | Year   | Core Size/Location                    | Code No.    | Price | Remarks                                                                  |
|---------|-------|----------|--------|---------------------------------------|-------------|-------|--------------------------------------------------------------------------|
| GT-R    | R35   | VR38DETT | 07/12- | 400x260x65(Tiwn<br>Cores) Front Mount | 13001-AN014 |       | No air duct included.<br>Compatibility to SPEC V & LHD<br>not confirmed. |